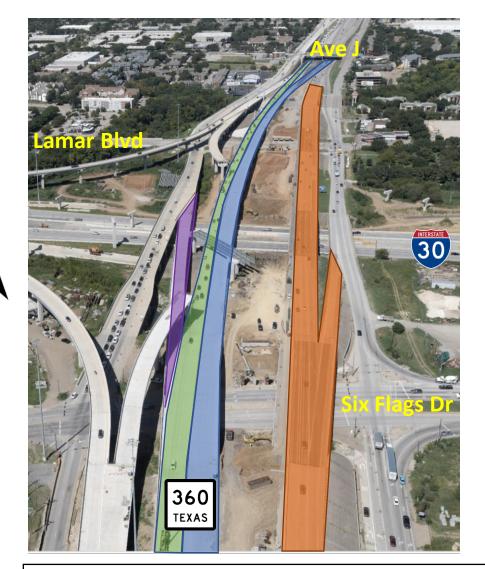

## SH 360 Northbound Mainlane Shift Six Flags Dr to Ave J

November 2020-Fall 2021 (weather permitting)

WHY: Construct four new SH 360 northbound mainlane bridges (Six Flags Dr, I-30, Lamar Blvd, and Johnson Creek), new northbound frontage road bridge over I-30, and new northbound exit for Lamar Blvd in one step.

WHAT: North and southbound SH 360 mainlanes will temporarily share the permanent southbound mainlane alignment between Six Flags Dr and Ave J. Northbound will have 3 lanes, and southbound lanes will be reduced to two.

The SH 360 northbound exit to Lamar Blvd/Ave H will be closed, and motorists will be directed to exit Six Flags Dr.

The SH 360 southbound entrance from Lamar Blvd/Ave H will be opened when the new SH 360 northbound lanes are completed in this area.

SH 360 Southbound Mainlanes (2 lanes)
SH 360 Northbound Mainlanes (3 lanes)
SH 360 Southbound Entrance (Open Fall 2021)
SH 360 Existing Northbound Mainlanes Closing & Exit to Lamar Blvd